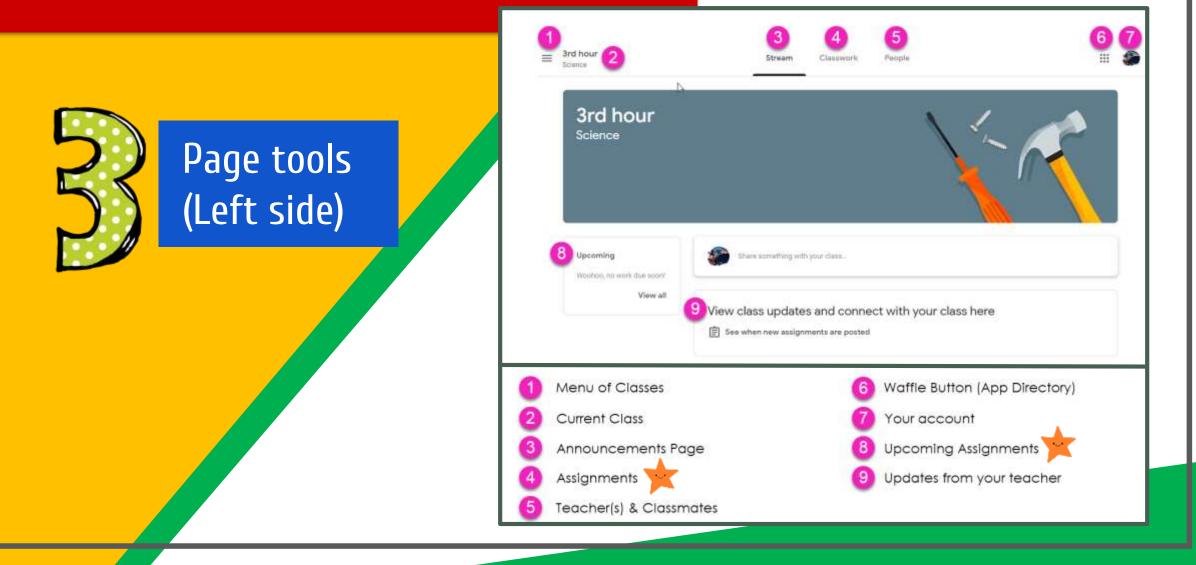

rk>Google</mark><br>Hi Tanya |      |
|---------------------------------|------|
| bratton@opsb.info               | ~    |
| Enter your password             |      |
| Forgot password?                | NEXT |
| Click on Next                   |      |
|                                 |      |

Type in your child's Google Email address & click "next."







#### **NOH YOU'LL SEE** that you are signed in to your Google Apps for Education account!



Click on the 9 squares (Waffle/Rubik's Cube) icon in the top right hand corner to see the Google Suite of Products!





### Navigating Classroom



#### Click on the waffle button and then the Google Classroom icon.



#### Navigating Classroom



## Click on the class you wish to view.



### Navigating Classroom

High Interest for Parents









GOOGLE APPS allow you to edit Google assignments from any device that is connected to the internet!





## OUESTIONS?





Slide Templates from slidehood.com & SlidesCarnival. Presentation created by Tanya Bratton, M. Ed.