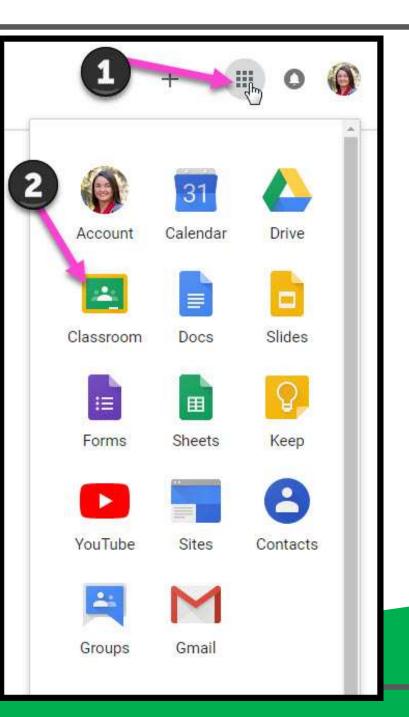

#### **NOH YOU'LL SEE** that you are signed in to your Google Apps for Education account!

Click on the 9 squares (Waffle/Rubik's Cube) icon in the top right hand corner to see the Google Suite of Products!

#### Click on the waffle button and then the Google Classroom icon.