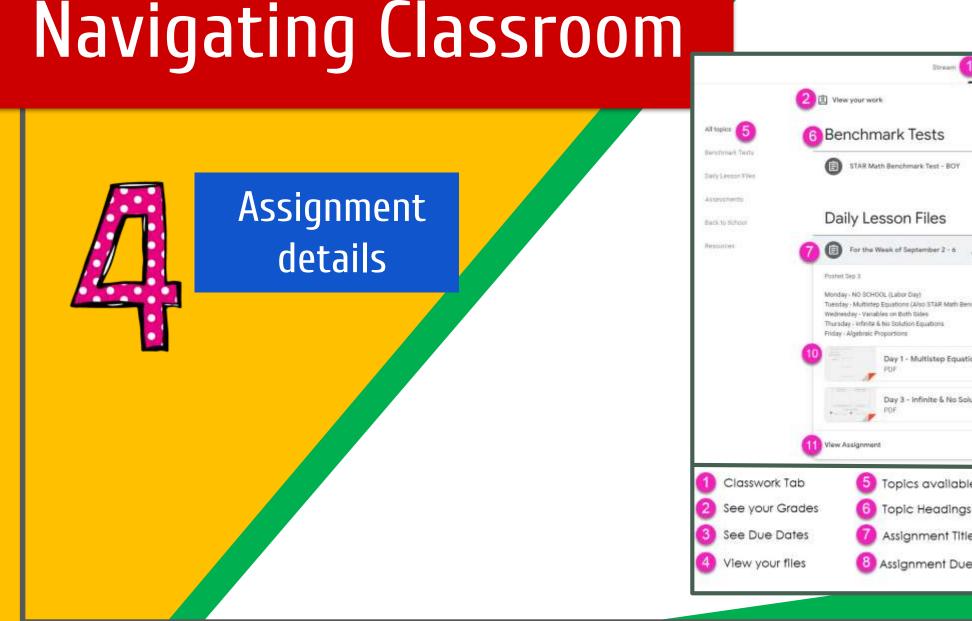

### Navigating Classroom

#### Navigating Classroom

## Click on the class you wish to view.