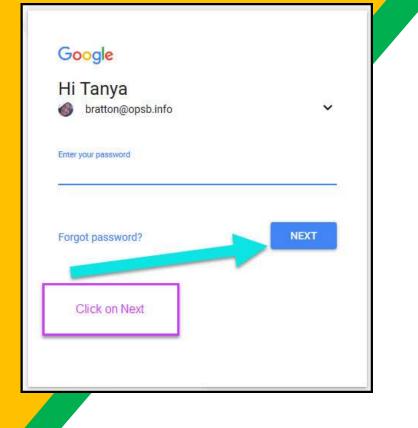

3

Click on <u>SIGN IN</u> in the upper right hand corner of the browser window.

| <mark>Google</mark><br>Hi Tanya |      |
|---------------------------------|------|
| bratton@opsb.info               | ~    |
| Enter your password             |      |
| Forgot password?                | NEXT |
| Click on Next                   |      |
|                                 |      |

Type in your child's Google Email address & click "next."