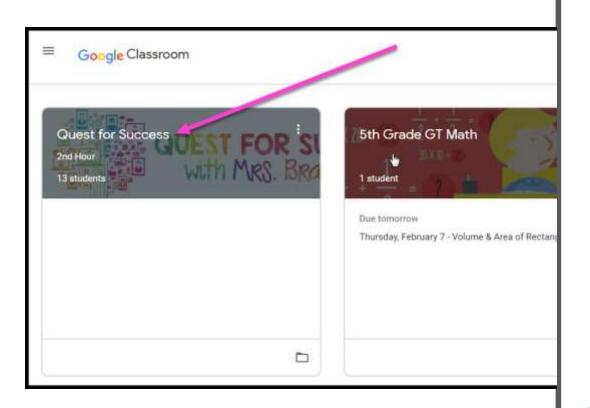

e upper right hand corner of the browser window.

| <mark>Google</mark><br>Hi Tanya |      |
|---------------------------------|------|
| bratton@opsb.info               | ~    |
| Enter your password             |      |
| Forgot password?                | NEXT |
| Click on Next                   |      |
|                                 |      |

Type in your child's Google Email address & click "next."







#### **NOH YOU'LL SEE** that you are signed in to your Google Apps for Education account!



Click on the 9 squares (Waffle/Rubik's Cube) icon in the top right hand corner to see the Google Suite of Products!





### Navigating Classroom



#### Click on the waffle button and then the Google Classroom icon.



#### Navigating Classroom



## Click on the class you wish to view.



### Navigating Classroom

High Interest for Parents









GOOGLE APPS allow you to edit Google assignments from any device that is connected to the internet!





## OUESTIONS?





Slide Templates from slidehood.com & SlidesCarnival. Presentation created by Tanya Bratton, M. Ed.