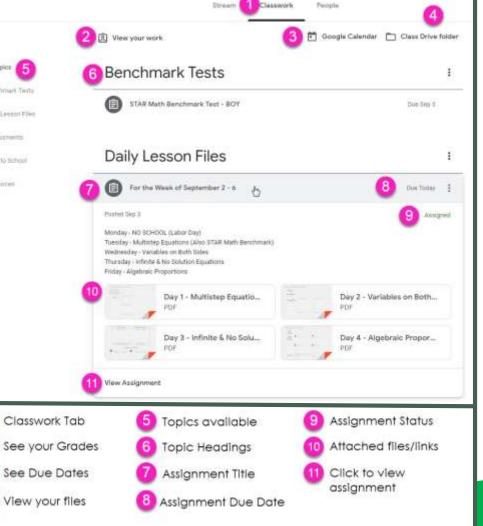

### Navigating Classroom

High Interest for Parents

GOOGLE APPS allow you to edit Google assignments from any device that is connected to the internet!