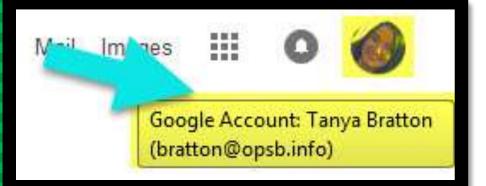

#### **NOH YOU'LL SEE** that you are signed in to your Google Apps for Education account!

Click on the 9 squares (Waffle/Rubik's Cube) icon in the top right hand corner to see the Google Suite of Products!