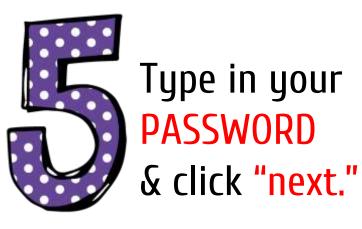

3

Click on <u>SIGN IN</u> in the upper right hand corner of the browser window.

| <mark>Google</mark><br>Hi Tanya |      |
|---------------------------------|------|
| bratton@opsb.info               | ~    |
| Enter your password             |      |
| Forgot password?                | NEXT |
| Click on Next                   |      |
|                                 |      |

Type in your child's Google Email address & click "next."