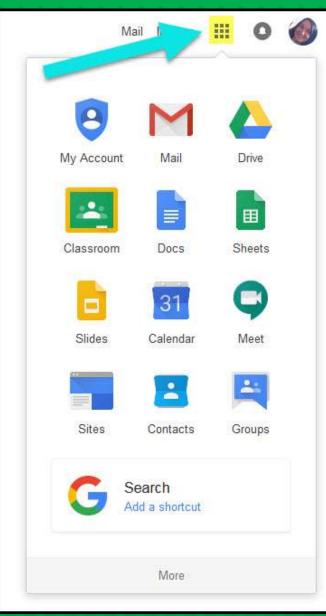

#### **NOH YOU'LL SEE** that you are signed in to your Google Apps for Education account!

Click on the 9 squares (Waffle/Rubik's Cube) icon in the top right hand corner to see the Google Suite of Products!

#### Click on the waffle button and then the Google Classroom icon.