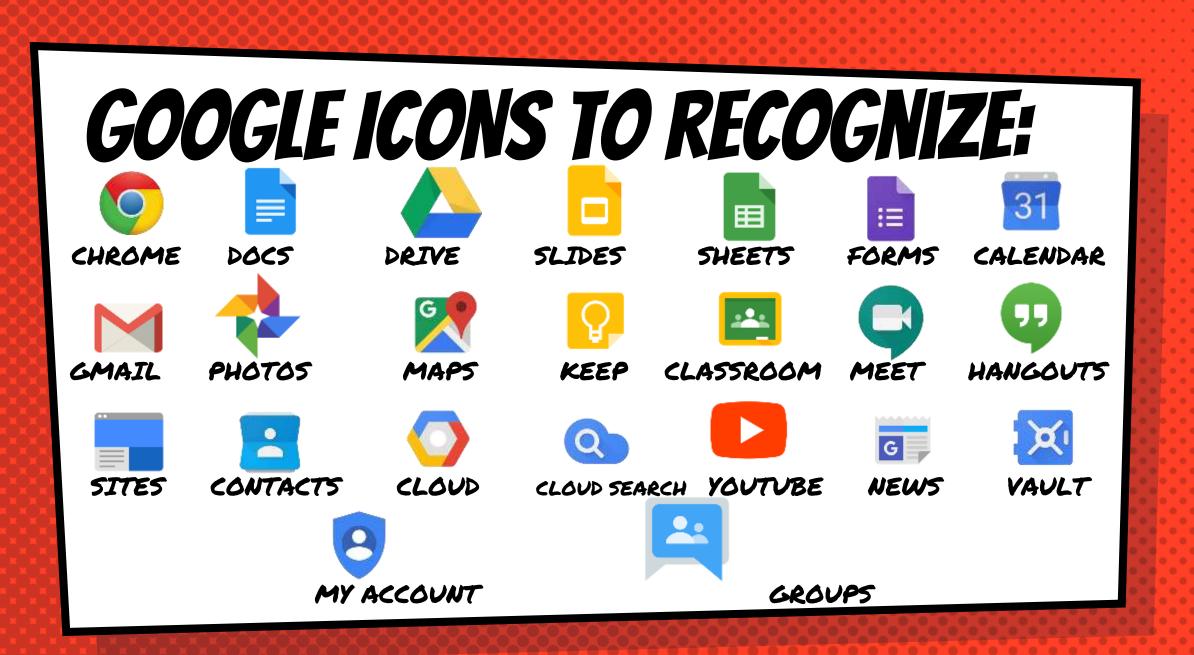

# What is Google Classroom?

Think of Google Classroom (GC) as your child's digital link to learning.

Teachers use GC to share assignments, homework, newsletters, and much more with students AND parents!